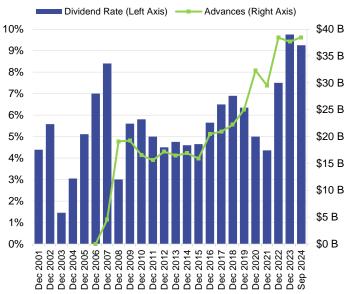

#### FHLBNY Annual Dividend & Insurer Advances

Note: There is no guarantee that the level of future dividends will reflect the level of previous dividend payouts.

View the next page for a list of insurance company members.