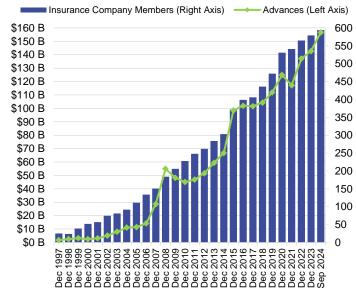

### FHLBank System Insurer Members & Advances

Year-over-year, insurance company membership in the FHLBank system and the FHLBNY has continually grown. Members are taking advantage of attractive borrowing terms — advances to insurance-company members are at all-time highs and used for various funding, including untapped emergency liquidity, spread enhancement, asset and liability management needs and acquisitions.